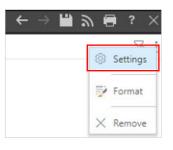

To edit or delete the query right click on the table name and select the corresponding option from the list.

|              | Data<br>Catalog V<br>MODEL | Add a query | Show All<br>Tables | Auto<br>Index<br>TABLES | Disable<br>Cache | Auto<br>Relationship ¥                                                             | Rearrange                                      | Scale to<br>Fit | Expand<br>All | Collapse<br>All<br>DIAGRAM | Connector<br>Type ▼ | ∭{ <sup>∰</sup><br>Validate<br>Joins ▼ | Delete                 | Primary Key                                                                                            | ii⊘ Hidden |
|--------------|----------------------------|-------------|--------------------|-------------------------|------------------|------------------------------------------------------------------------------------|------------------------------------------------|-----------------|---------------|----------------------------|---------------------|----------------------------------------|------------------------|--------------------------------------------------------------------------------------------------------|------------|
| Elements     |                            |             |                    |                         |                  | Data Flow                                                                          | 🔶 PR                                           | O_Demo≬         | 4o 🔒          | Security                   |                     |                                        |                        |                                                                                                        |            |
| 후 Configur   | ation                      |             |                    |                         |                  |                                                                                    |                                                |                 |               |                            |                     |                                        |                        |                                                                                                        |            |
| Tables       |                            |             |                    |                         |                  | PA_CUST                                                                            | ом                                             | ~ •             |               |                            |                     |                                        |                        |                                                                                                        |            |
| iiii Columns |                            |             |                    |                         |                  | <ul> <li>Aa</li> <li>Aa</li> <li>Aa</li> <li>Aa</li> <li>Aa</li> <li>Aa</li> </ul> | SO_CUST<br>SO_CUST<br>PHONE<br>EMAIL<br>CONTAC | OME             | <b>0</b> —(]  | D                          |                     | 0.9 1<br>• Aa                          | × ×                    | Edit Query<br>Delete<br>Rename Table                                                                   |            |
|              |                            |             |                    |                         |                  | A DA                                           | TE<br>DAY<br>MONT<br>QUART<br>YEAR<br>FXTRA    | ER              | Ĺ.,           | 0                          |                     | Aa 0.9                                 | sc<br>r cr<br>min<br>a | Hide<br>Duplicate Table<br>Add Prefix<br>Add Suffix<br>Mark as Security tabl<br>Set as distribution ta |            |