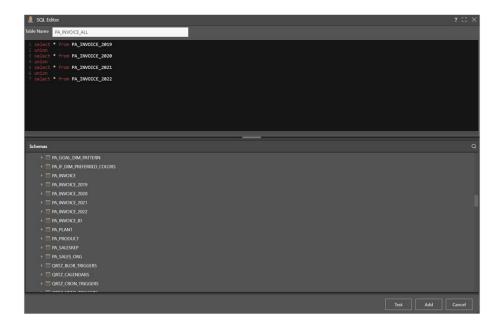

There are many use cases for this feature including migrating reports to Pyramid that where previously based on a complex SQL query bring the data together from several joined tables.

The example here is when a user would like to combine the results sets of 2 or more select statements in a union operation. Let's take the example that there are independent tables for invoices in each financial year. Table named PA\_Invoice\_2019 contains all the invoices for financial year 2019. There is an identically structured table with the invoices for 2020 etc.

In the query window complete or paste in the SQL query. Then click on the "test" option and if it passes click "add". Note you must give the query a "Table Name" in the dialogue box before testing and saving.

Create a model as in Tip 1,

selecting the server and database then click the box "Direct Query Data Source". Navigate to the "Data Model" tab and the tables element. Click on the "Add a Query"

The new table formed from the custom query then becomes available in your data model. Note the custom query can be combined with whole tables selected in the "Data Flow" and it is possible to add multiple custom queries to the same model.