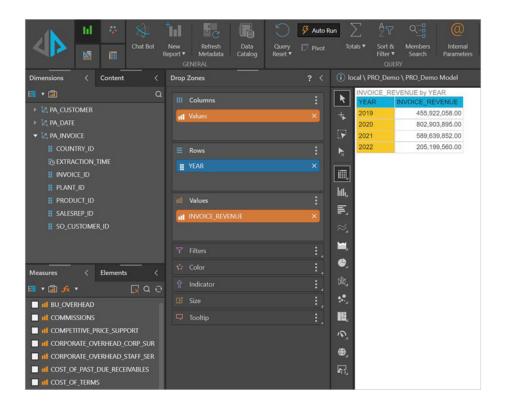

Once the tables have been selected click on the "Data Model" tab and give the model a name. Then select the tables elements to confirm the joins between the tables, similarly the columns and Hierarchies elements can be adjusted as per the standard model functionality.

| lements <                                                                                                                                                                                                                                                                                                                                                                                                                                                                                                                                                                                                                                                                                                                                                                                                                                                                                                                                                                                                                                                                                                                                                                                                                                                                                                                                                                                                                                                                                                                                                                                                                                                                                                                                                                                                                                                                                                                                                                                                                                                                                                                                                                                                                                                                                                                                                                                                                                       | Add a Show All Auto Diato<br>Catalog v<br>MODEL TARES | ole Auto Rearrange Scale to Expand Collapse Connector Validate Delete ii d |
|-------------------------------------------------------------------------------------------------------------------------------------------------------------------------------------------------------------------------------------------------------------------------------------------------------------------------------------------------------------------------------------------------------------------------------------------------------------------------------------------------------------------------------------------------------------------------------------------------------------------------------------------------------------------------------------------------------------------------------------------------------------------------------------------------------------------------------------------------------------------------------------------------------------------------------------------------------------------------------------------------------------------------------------------------------------------------------------------------------------------------------------------------------------------------------------------------------------------------------------------------------------------------------------------------------------------------------------------------------------------------------------------------------------------------------------------------------------------------------------------------------------------------------------------------------------------------------------------------------------------------------------------------------------------------------------------------------------------------------------------------------------------------------------------------------------------------------------------------------------------------------------------------------------------------------------------------------------------------------------------------------------------------------------------------------------------------------------------------------------------------------------------------------------------------------------------------------------------------------------------------------------------------------------------------------------------------------------------------------------------------------------------------------------------------------------------------|-------------------------------------------------------|----------------------------------------------------------------------------|
| Image: Tables       PA_CUSTOM       ↓ ★ ♥         Image: Tables       A @ SO_CUSTOME       A @ SO_CUSTOME         Image: A @ SO_CUSTOME       A @ SO_CUSTOME       A @ TRANS_IO         Image: A @ PHONE       A @ PHONE       A @ PLANT_ID         Image: A @ TRANS_IO       A @ PLANT_ID       A @ PLANT_ID         Image: A @ PLANT_ID       A @ PLANT_ID       A @ PRODUCT_ID         Image: A @ PLANTE       A @ PLANT_ID       A @ PRODUCT_ID         Image: A @ PLANTE       A @ PLANT_ID       A @ PRODUCT_ID         Image: A @ PLANTE       A @ PLANT_ID       A @ PLANT_ID         Image: A @ PLANTE       A @ PLANT_ID       A @ PLANT_ID         Image: A @ PLANTE       A @ PLANT_ID       A @ PLANT_ID         Image: A @ PLANTE       A @ PLANT_ID       A @ PLANT_ID         Image: A @ PLANTE       A @ PLANT_ID       A @ PLANT_ID         Image: A @ PLANTE       A @ PLANT_ID       A @ PLANT_ID         Image: A @ PLANTE       A @ PLANT_ID       A @ PLANT_ID         Image: A @ PLANTE       A @ PLANT_ID       A @ PLANT_ID         Image: A @ PLANT_ID       A @ PLANT_ID       A @ PLANT_ID         Image: A @ PLANT_ID       A @ PLANT_ID       A @ PLANT_ID         Image: A @ PLANT_ID       A @ PLANT_ID                                                                                                                                                                                                                                                                                                                                                                                                                                                                                                                                                                                                                                                                                                                                                                                                                                                                                                                                                                                                                                                                                                                                                                                                        | ements <                                              | 🔓 Data Flow 🔶 PRO_Demo Mo 🛱 Security                                       |
| Image: Columns         ▲ Hierarchy         A a         SO_CUSTOME         A a         A a         SO_CUSTOME         A a         A a         SO_CUSTOME         A a         A a         PHONE         A a         A a         PALIANT.ID         A a         PALDATE         A a         PALOATE         A a         A a         DAY         A a         A a         QUARTER         A a         A a         A a         A a         A a         A a         A a         A a         A a         A a         A a         A a         A a         A a         A a         A a         A a         A a         A a         A a         A a         A a         A a         A a         A a         A a <td>Configuration</td> <td></td>                                                                                                                                                                                                                                                                                                                                                                                                                                                                                                                                                                                                                                                                                                                                                                                                                                                                                                                                                                                                                                                                                                                                                                                                                                                                                                                                                                                                                                                                                                                                                                                                                                                                                                           | Configuration                                         |                                                                            |
| A de SO_CUSTOME<br>A de SO_CUSTOME<br>A de PHONE<br>A de CONTACT<br>PA_DATE<br>A de DAY<br>A de QUARTER<br>A de VEAR<br>A de VEAR<br>A de VEAR                                                                                                                                                                                                                                                                                                                                                                                                                                                                                                                                                                                                                                                                                                                                                                                                                                                                                                                                                                                                                                                                                                                                                                                                                                                                                                                                                                                                                                                                                                                                                                                                                                                                                                                                                                                                                                                                                                                                                                                                                                                                                                                                                                                                                                                                                                  | Tables                                                | PA_CUSTOM 🗘 🔽 👁                                                            |
| A de PHONE<br>A de CONTACT<br>A de CONTACT<br>A de CONTACT<br>A de CONTACT<br>A de CONTACT<br>A de CONTACT<br>A de CONTRY ID<br>A de COUNTRY                                                                 | iii Columns                                           | Aa SO_CUSTOME                                                              |
| Ag EMAIL<br>Ag CONTACT<br>Ag CONTACT<br>Ag CONTACT<br>Ag COUNTRY_ID<br>Ag COUNTRY<br>Ag COUN | 🙏 Hierarchy                                           |                                                                            |
| PA_DATE          → ○         PA_DATE          → ○         PA_OATE          → ○                                                                                                                                                                                                                                                                                                                                                                                                                                                                                                                                                                                                                                                                                                                                                                                                                                                                                                                                                                                                                                                                                                                                                                                                                                                                                                                                                                                                                                                                                                                                                                                                                                                                                                                                                                                                                                                                                                                                                                                                                                   |                                                       | PHONE PHONE C                                                              |
| PA_DATE ♀ ∽ ♥ CANIJU<br>PA_DATE ♀ ∽ ♥<br>A□ DAY<br>A□ DAY<br>A□ QUARTER<br>A□ QUARTER<br>A□ YEAR                                                                                                                                                                                                                                                                                                                                                                                                                                                                                                                                                                                                                                                                                                                                                                                                                                                                                                                                                                                                                                                                                                                                                                                                                                                                                                                                                                                                                                                                                                                                                                                                                                                                                                                                                                                                                                                                                                                                                                                                                                                                                                                                                                                                                                                                                                                                                |                                                       | Aa EMAIL Aa TRANS_ID                                                       |
| PA_DATE ♀ ∽ ♥<br>PA_DATE ♀ ∽ ♥<br>Aa DAY<br>♥ Aa MONTH<br>♥ Aa QUARTER<br>♥ Aa YEAR                                                                                                                                                                                                                                                                                                                                                                                                                                                                                                                                                                                                                                                                                                                                                                                                                                                                                                                                                                                                                                                                                                                                                                                                                                                                                                                                                                                                                                                                                                                                                                                                                                                                                                                                                                                                                                                                                                                                                                                                                                                                                                                                                                                                                                                                                                                                                             |                                                       | AS CONTACT                                                                 |
| PA_DATE ♀ ∽ ♥<br>Aa DAY<br>Maa MONTH<br>Maa QUARTER<br>Maa YEAR                                                                                                                                                                                                                                                                                                                                                                                                                                                                                                                                                                                                                                                                                                                                                                                                                                                                                                                                                                                                                                                                                                                                                                                                                                                                                                                                                                                                                                                                                                                                                                                                                                                                                                                                                                                                                                                                                                                                                                                                                                                                                                                                                                                                                                                                                                                                                                                 |                                                       | Aa COUNTRY_ID                                                              |
| PA_DATE     Image: Constraint of the second se                                                                                                                                                                                                                                                                                                                                            |                                                       |                                                                            |
| <ul> <li>Aa DAY</li> <li>Aa MONTH</li> <li>Aa QUARTER</li> <li>Aa YEAR</li> </ul>                                                                                                                                                                                                                                                                                                                                                                                                                                                                                                                                                                                                                                                                                                                                                                                                                                                                                                                                                                                                                                                                                                                                                                                                                                                                                                                                                                                                                                                                                                                                                                                                                                                                                                                                                                                                                                                                                                                                                                                                                                                                                                                                                                                                                                                                                                                                                               |                                                       |                                                                            |
| <ul> <li>A□ MONTH</li> <li>A□ QUARTER</li> <li>A□ QUARTER</li> <li>A□ YEAR</li> </ul>                                                                                                                                                                                                                                                                                                                                                                                                                                                                                                                                                                                                                                                                                                                                                                                                                                                                                                                                                                                                                                                                                                                                                                                                                                                                                                                                                                                                                                                                                                                                                                                                                                                                                                                                                                                                                                                                                                                                                                                                                                                                                                                                                                                                                                                                                                                                                           |                                                       | PA_DATE 🗘 🕋 👁                                                              |
| AD QUARTER<br>MAD YEAR                                                                                                                                                                                                                                                                                                                                                                                                                                                                                                                                                                                                                                                                                                                                                                                                                                                                                                                                                                                                                                                                                                                                                                                                                                                                                                                                                                                                                                                                                                                                                                                                                                                                                                                                                                                                                                                                                                                                                                                                                                                                                                                                                                                                                                                                                                                                                                                                                          |                                                       | Aa DAY                                                                     |
| Aa QUARTER<br>Aa YEAR                                                                                                                                                                                                                                                                                                                                                                                                                                                                                                                                                                                                                                                                                                                                                                                                                                                                                                                                                                                                                                                                                                                                                                                                                                                                                                                                                                                                                                                                                                                                                                                                                                                                                                                                                                                                                                                                                                                                                                                                                                                                                                                                                                                                                                                                                                                                                                                                                           |                                                       |                                                                            |
|                                                                                                                                                                                                                                                                                                                                                                                                                                                                                                                                                                                                                                                                                                                                                                                                                                                                                                                                                                                                                                                                                                                                                                                                                                                                                                                                                                                                                                                                                                                                                                                                                                                                                                                                                                                                                                                                                                                                                                                                                                                                                                                                                                                                                                                                                                                                                                                                                                                 |                                                       | Aa QUARTER                                                                 |
|                                                                                                                                                                                                                                                                                                                                                                                                                                                                                                                                                                                                                                                                                                                                                                                                                                                                                                                                                                                                                                                                                                                                                                                                                                                                                                                                                                                                                                                                                                                                                                                                                                                                                                                                                                                                                                                                                                                                                                                                                                                                                                                                                                                                                                                                                                                                                                                                                                                 |                                                       | I Aa YEAR                                                                  |
|                                                                                                                                                                                                                                                                                                                                                                                                                                                                                                                                                                                                                                                                                                                                                                                                                                                                                                                                                                                                                                                                                                                                                                                                                                                                                                                                                                                                                                                                                                                                                                                                                                                                                                                                                                                                                                                                                                                                                                                                                                                                                                                                                                                                                                                                                                                                                                                                                                                 |                                                       | FXTRACTION                                                                 |

Process the model and the tables, and now the dimensions and measure included in the direct query are available in discover. The data is directly queried from the source database each time the discover is run.